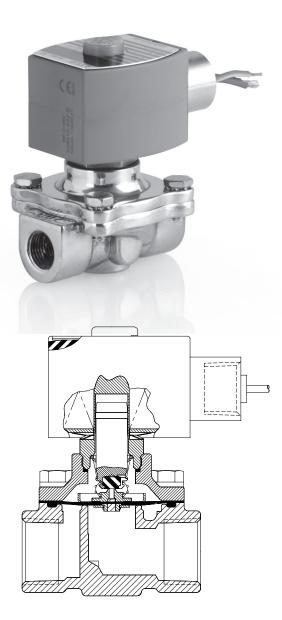

- 2-way normally closed operation
- For control of commercial and industrial gas burners
- Ideal for high pressure applications
- Brass body construction
- Mountable in any position

## **Construction**

| Valve Parts in Contact with Fluids |                      |
|------------------------------------|----------------------|
| Body                               | Brass                |
| Seals and Disc                     | NBR                  |
| Core Tube                          | 305 Stainless Steel  |
| Core and Plugnut                   | 430F Stainless Steel |
| Springs                            | 302 Stainless Steel  |
| Shading Coil                       | Copper               |